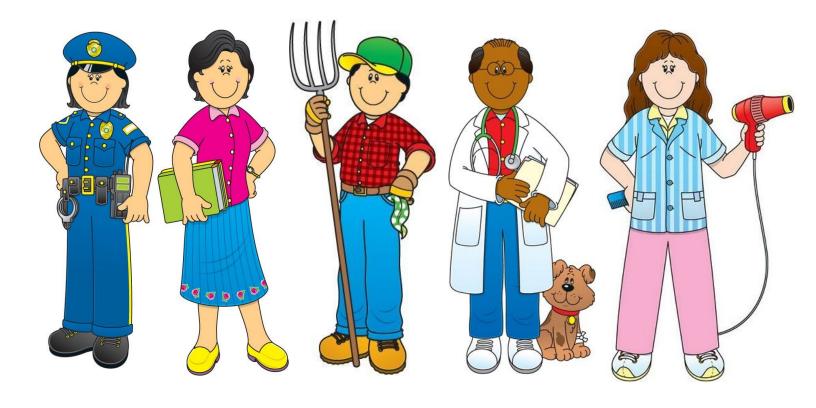

#### Dates to remember!

September 6th– Wellington Closed for Labor Day

September 12th Grandparents Day September 16th—No VPK ONLY Yom Kippur Dear Parents,

We hope everyone is having a great school year so far! As it is still hot out and rains most days, please dress your child accordingly. This month is all about community helpers,

#### INFANTS A

Happy September! This month is all about community helpers. We will be learning about construction workers, doctors, nurses, firefighters, police, teachers and so much more. The letters of the month are E,F,G,H and our numbers are 3,4,5. September will be full of red and white and learning about our shapes such as squares, cylinders and octagons.

#### CLASSROOM 1A

Happy September! This month, we will be learning about community helpers and all that they do for us! As always, we have a lot of fun activities planned. If you have not done so, please bring in a family picture for our tree. Our letters this month are E,F,G and H, our numbers are 3,4 and 5 and our colors are red and white. We look forward to a great month!

#### CLASSROOM 2A

It is community helpers month! We will talk about what our mommy's and daddy's do. We learn about letters E, F, G, and H. Numbers are 3, 4, and 5 and our colors are white and red. Please have your child bring a family photo in to look at and talk about. We welcomed our new friends Payton, Gregory and Orion Donations for ice pops are greatly appreciated:)

#### CLASSROOM 2B

Hello 2B parents! We are saying goodbye to August and welcoming September in with our community helpers. Our focus will be learning what our community helpers do and their value and contribution to our community!

#### CLASSROOM PRE-K

It's September! We are so excited to talk about Community Helpers! If there are any parents who want to send in a picture of what you do and share it with our class, we would love that! As a reminder please remember to label all of your items, we do not want to misplace anything! We are so excited for what this month has in store for us!

During September we will be talking about Community Helpers! How exciting! We will be working on different activities during the month so they can get the feel of what each job consists of. We will continue our learning by working on the letters E, F, G, & H, along with the shapes square, cylinder, and octagon, the colors white and red, and the numbers 3, 4, and 5.

Dates and times are subject to change

Wellington would like to say a BIG THANK YOU to all of our Community Helpers!
You are all recognized for your hard work and are appreciated!