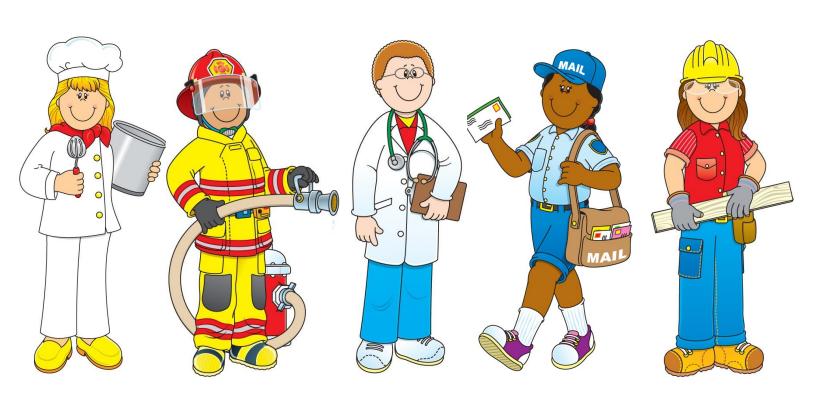

#### Dates to remember!

September 6th– Wellington Closed for Labor Day

September 12th Grandparents Day September 16th—No VPK ONLY Yom Kippur Dear Parents,

We hope everyone is having a great school year so far! As it is still hot out and rains most days, please dress your child accordingly. This month is all about community helpers,

#### INFANTS A

Happy September! This month is all about community helpers. We will be learning about construction workers, doctors, nurses, firefighters, police, teachers and so much more. The letters of the month are E,F,G,H and our numbers are 3,4,5. September will be full of red and white and learning about our shapes such as squares, cylinders and octagons.

#### CLASSROOM 1A

Happy September! This month, we will be learning about community helpers and all that they do for us! As always, we have a lot of fun activities planned. If you have not done so, please bring in a family picture for our tree. Our letters this month are E,F,G and H, our numbers are 3,4 and 5 and our colors are red and white. We look forward to a great month!

#### CLASSROOM 2A

It is community helpers month! We will talk about what our mommy's and daddy's do. We learn about letters E, F, G, and H. Numbers are 3, 4, and 5 and our colors are white and red. Please have your child bring a family photo in to look at and talk about. We welcomed our new friends Payton, Gregory and Orion Donations for ice pops are greatly appreciated:)

#### CLASSROOM 2B

Hello 2B parents! We are saying goodbye to August and welcoming September in with our community helpers. Our focus will be learning what our community helpers do and their value and contribution to our community!

#### CLASSROOM PRE-K

It's September! We are so excited to talk about Community Helpers! If there are any parents who want to send in a picture of what you do and share it with our class, we would love that! As a reminder please remember to label all of your items, we do not want to misplace anything! We are so excited for what this month has in store for us!

During September we will be talking about Community Helpers! How exciting! We will be working on different activities during the month so they can get the feel of what each job consists of. We will continue our learning by working on the letters E, F, G, & H, along with the shapes square, cylinder, and octagon, the colors white and red, and the numbers 3, 4, and 5.

Dates and times are subject to change

Wellington would like to say a BIG THANK YOU to all of our Community Helpers!
You are all recognized for your hard work and are appreciated!