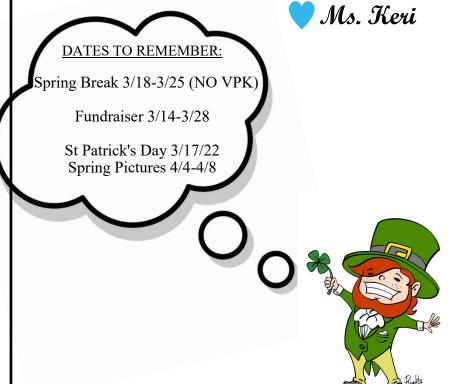

# **VPK PARENTS!!**

## There will be <u>NO VPK</u> from **March 18th-March 25th** VPK will resume on Monday,

# March 28th!

\*\* Remember to bring back your fundraising orders.

\*\*Tuition is due even if your child is not in attendance for these days.\*\*