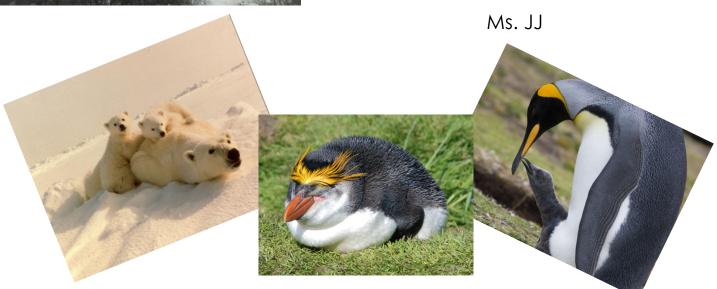

#### CLASSROOM 2A

This month we will be learning about Penguins, Polar Bears and Blizzards. Our letters are P,W, I and our color is blue. We will be learning about the shape rectangle and numbers 0,1 and 2.