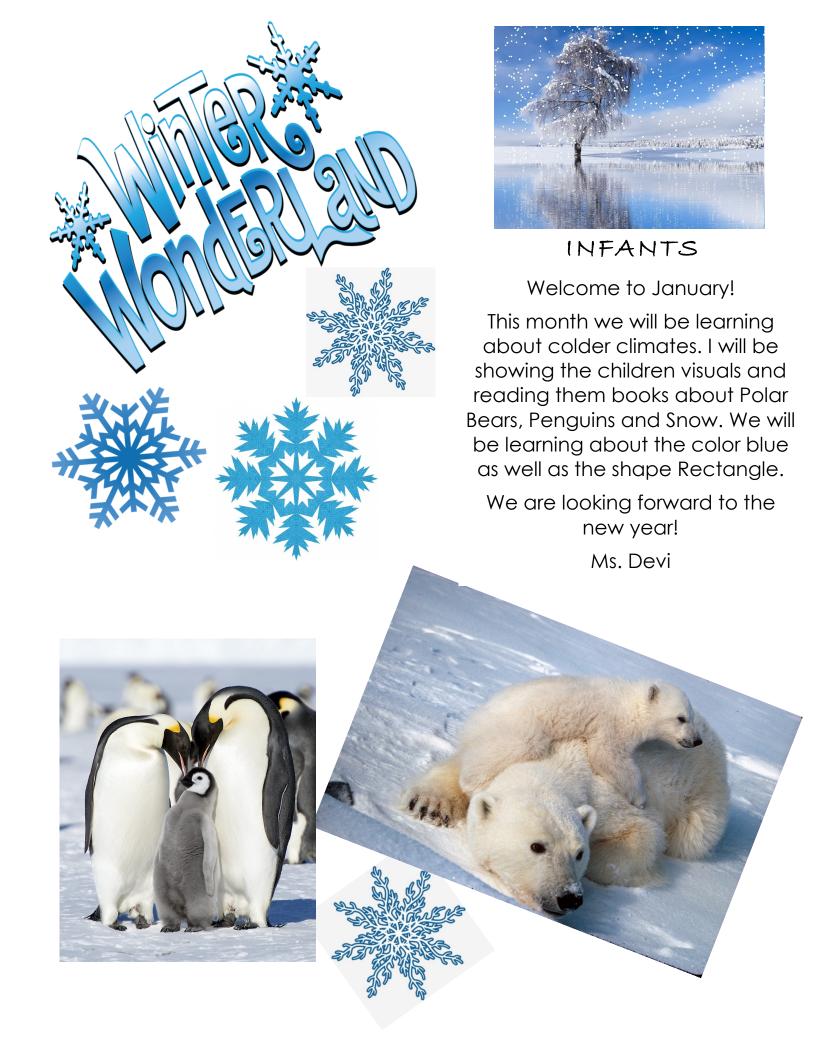

#### CLASSROOM 2A

This month we will be learning about Penguins, Polar Bears and Blizzards. Our letters are P,W, I and our color is blue. We will be learning about the shape rectangle and numbers 0,1 and 2.