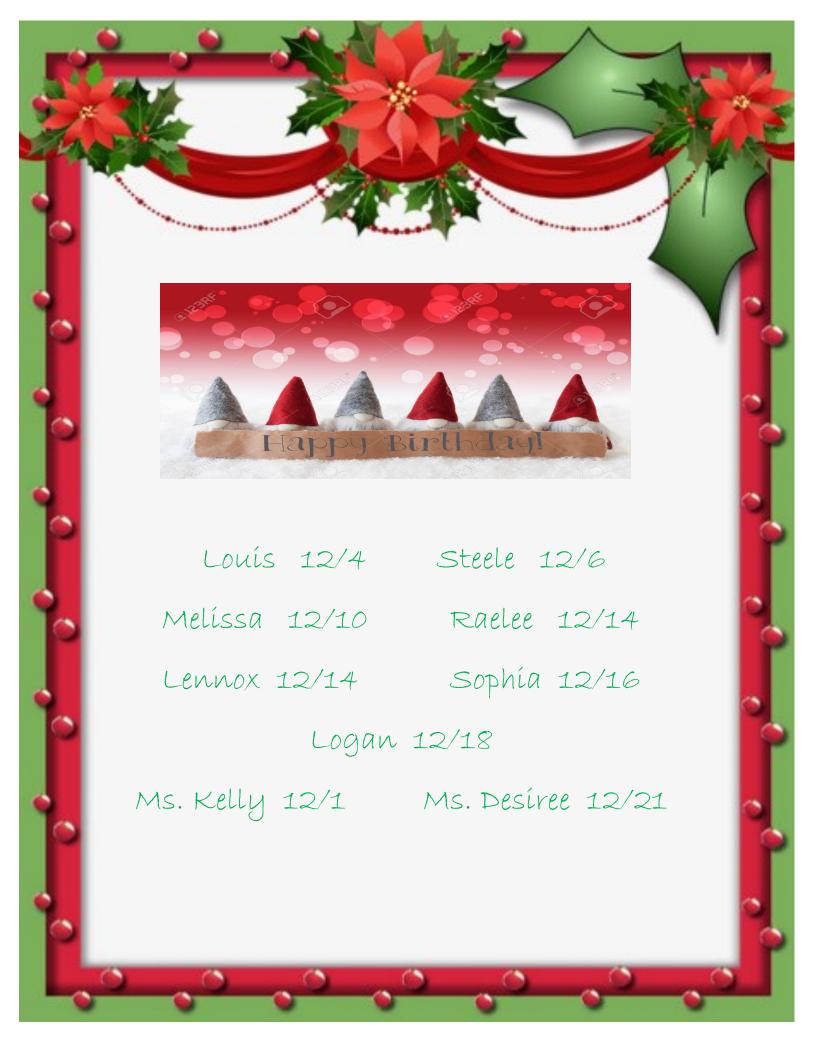

#### CLASSROOM 2A

This month we want to say Happy Birthday to Ms. Kelly, Louis, and Melissa!

December brings us more celebrations of Christmas, Kwaanza and Hannukah and finish off with New Years. We will have a Holiday party in the class complete with snacks, a holiday movie, and of course hot cocoa along with fun glitter art.

#### Classroom Pre-K

Goodbye November, hello December! Our Thanksgiving festivities were a blast and we are excited to celebrate the holidays this month. We want to wish a big Happy Birthday this month to Raelee, Lennox, and Ms. Desiree! We will be having our Holiday Program on Dec. 14th @3. Please come see your child and their friends perform. We will also be having a Polar Express Christmas party and PJ day on Dec. 22nd. Remember, we close @12 that that day so our party will be @ 10am. Keep an eye out for the sign up sheet.

Save some room on your tree for an ornament made by your little one. We will be doing Trim-a-Tree on Dec. 14th. Please join us in making an ornament with your child.

We wish you a happy holidays!

Ms. Kelly & Ms. Heidi